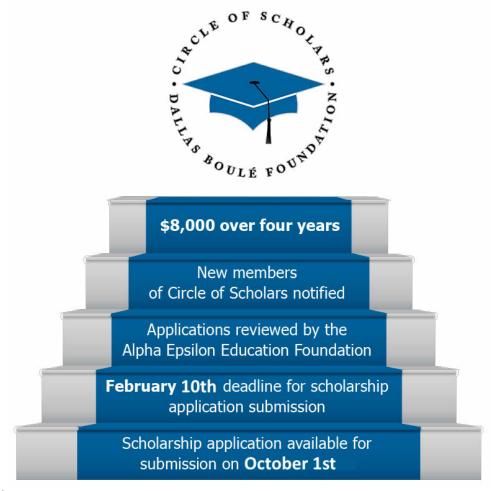

#### **Application Requirements**

- GPA of 3.0 or better on the 4 point scale
- Minimum SAT score of 850 (1600 scale) or 1275 (2400 scale) or 25 on the ACT
- · Transcript ready to upload
- Typed essay of 500 words or less on the theme, "My Commitment to My Community". Use FirstnameLastname Essay for the filename
- Letter of recommendation from the school in which you are currently enrolled - reference the link below
- Letter of recommendation from a non-family member of the community
- Attach a recent photo Ex. Senior class photo

#### **Application Instructions**

- Incomplete applications will not be reviewed
- African American male applicants must be graduating high school seniors who are Dallas Metroplex area residents
- All documents submitted with the application must be submitted with FirstnameLastname\_type for the filename where applicable. For example: JoeSmith\_Essay.pdf
- Submit applications with supporting documents uploaded no later than the 10th of February
- \$8,000 scholarship awards span four years provided the student maintains a 3.0