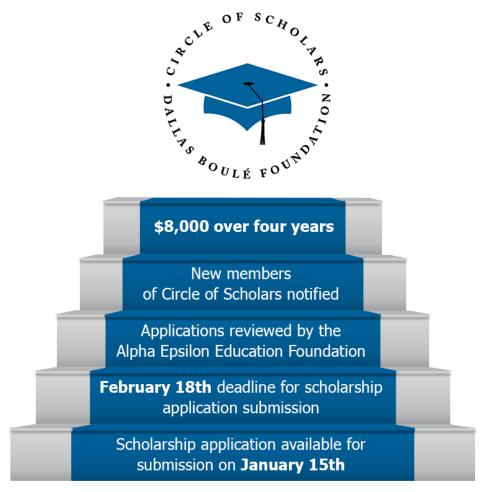

#### **Application Requirements**

- GPA of 3.0 or better on the 4 point scale
- Minimum SAT score of 850 (1600 scale) or 1275 (2400 scale) or 25 on the ACT
- Transcript ready to upload
- Typed essay of 500 words or less on the theme, "My Commitment to My Community". Use FirstnameLastname Essay for the filename
- Letter of recommendation from the school in which you are currently enrolled - reference the link below
- Letter of recommendation from a non-family member of the community
- Attach a recent photo Ex. Senior class photo

#### **Application Instructions**

- Incomplete applications will not be reviewed
- African American male applicants must be graduating high school seniors who are Dallas Metroplex area residents
- All documents submitted with the application must be submitted with FirstnameLastname\_type for the filename where applicable. For example: JoeSmith\_Essay.pdf
- Submit applications with supporting documents uploaded no later than the 18th of February
- \$8,000 scholarship awards span four years provided the student maintains a 3.0